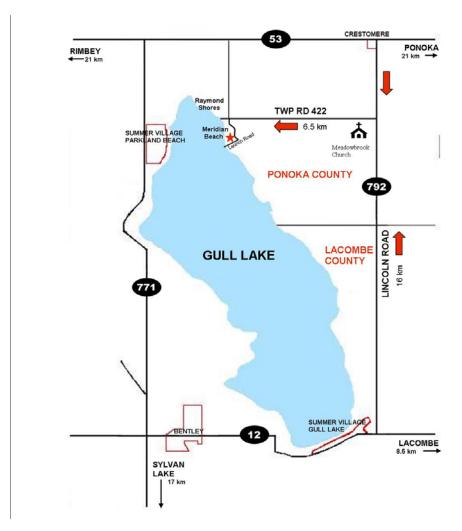

## **Directions to Meridian Beach Hall**

## FROM EDMONTON:

Take Highway 2 south to the Ponoka/Rimbey exit. Go west on Highway 53 toward Rimbey for 24 kilometers. At Crestomere. Turn south on Lincoln Road and travel until you reach Township Road 422 and head west. Travel for 6.5 kilometers and turn south. Proceed 1.2 kilometers to just past the Launch Road. Meridian Beach Hall (burgundy building, green shingles, and a wrap-around deck) is located southeast of the Launch Road

## **FROM CALGARY:**

Take Highway 2 north to the Bentley exit at Lacombe. Go west on Highway 12 towards Bentley for 8.5 kilometers. At Lincoln Road (Secondary Hwy 792) turn north. Travel for 16 kilometers to Township Road 422 and head west. Travel for 6.5 kms and turn south. Proceed 1.2 kilometers to just past the Launch Road. Meridian Beach Hall (burgundy building, green shingles, and a wrap-around deck) is located southeast of the Launch Road.

## **FROM SYLVAN LAKE:**

Take Highway 20 north past the Bentley turnoff to Secondary Hwy 771. Turn right and proceed north to Hwy 53. Turn east toward Ponoka, then south on 5th Meridian Road (Range Road 10). Once you reach Township Road 422, proceed 1.2 kilometers to just past the Launch Road. Meridian Beach Hall (burgundy building, green shingles, and a wrap-around deck) is located southeast of the Launch Road.